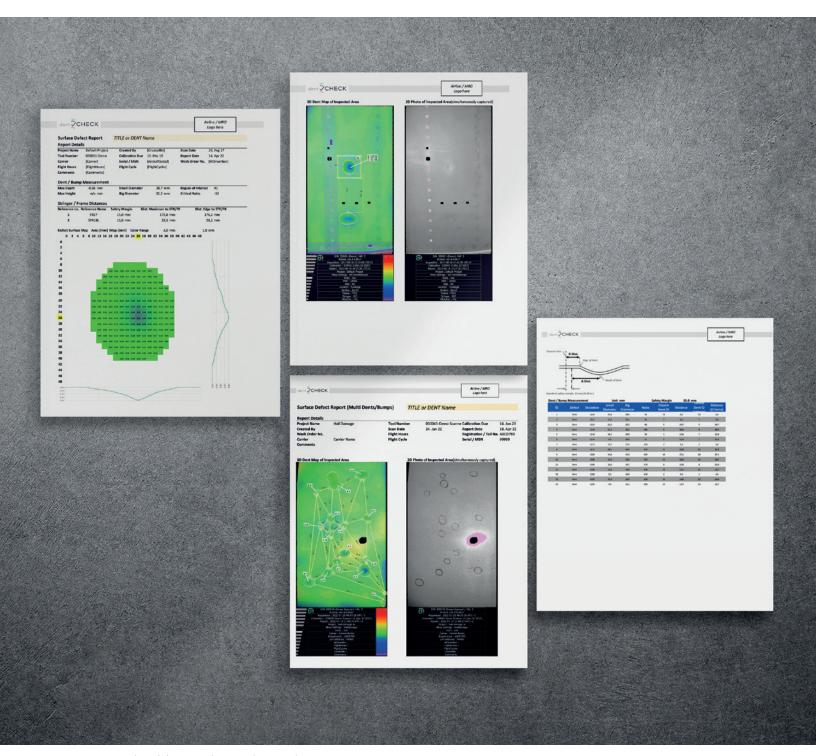

# Damage Reporting Tool (DRT) for SRM-compliant Reports

# WHAT IS IT?

The standalone Damage Reporting Tool (DRT)™ is extremely powerful and easy to use. It allows engineering teams to create quick and detailed SRM-compliant damage reports using inspection results from the dentCHECK inspection tool – all in less than 5 minutes! Easily annotate critical distances, coordinate symbols, cross-sections etc. This digital report can be submitted to OEMs as an auditable record.

## HOW DOES IT HELP ME?

The detailed SRM-compliant damage report contains all information needed to seamlessly integrate into the maintenance workflow, including

- SRM mandated critical measurements (depth, dimensions, A/Y)
- ✓ Color coded result images with numerical annotation
- ✓ Vertical / horizontal cross-section of each defect
- ✓ Distance to next stringer / frame
- Detailed measurement log (time stamp, operator ID, part ID etc.)
- Custom fields to conform to an airline's specific requirements
- Switch units between mm and inches
- ✓ Multi-Dent Reports: 1-Click inter-dent distance, closest neighbors
- ✓ Blendout Reports, using manual or integrated UTgauge measurements