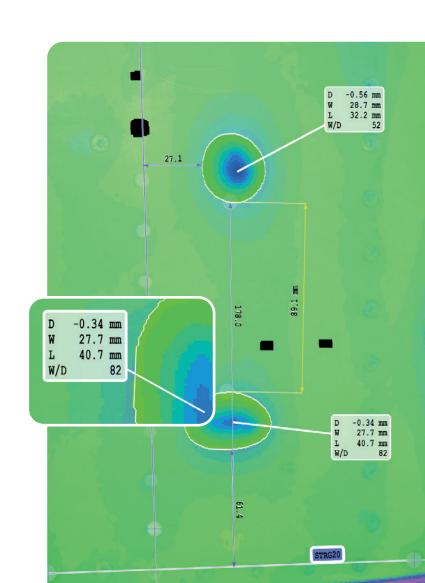

## HOW DOES IT HELP ME?

The detailed SRM-compliant damage report contains all information needed to seamlessly integrate into the maintenance workflow, including

- SRM mandated critical measurements (depth, dimensions, A/Y)
- ✓ Color coded result images with numerical annotation
- ✓ Vertical / horizontal cross-section of each defect
- ✓ Distance to next stringer / frame
- Detailed measurement log (time stamp, operator ID, part ID etc.)
- Custom fields to conform to an airline's specific requirements
- Switch units between mm and inches
- ✓ Multi-Dent Reports: 1-Click inter-dent distance, closest neighbors
- ✓ Blendout Reports, using manual or integrated UTgauge measurements