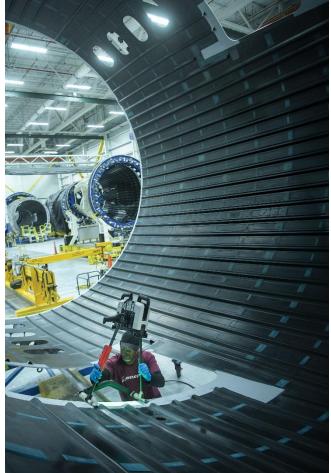

## PRESS RELEASE

8tree increases aerospace footprint – dentCHECK tool used in Boeing 787 production.

CONSTANCE, GERMANY & RANCHO CUCAMONGA, CALIFORNIA, MAY 2, 2024

8tree's dentCHECK inspection tool is being utilized at Boeing's 787 production facility in North Charleston, South Carolina, to help ensure the quality of fuselage sections prior to final assembly.

Photo courtesy: Boeing

In collaboration with Boeing, 8tree's dentCHECK tool, initially developed for and heavily used within the MRO sector for dent-mapping, was adapted by Boeing for use as an initial inspection tool. Boeing uses the dentCHECK tool to check the 787 fuselage skin for nearly microscopic anomalies in flatness.