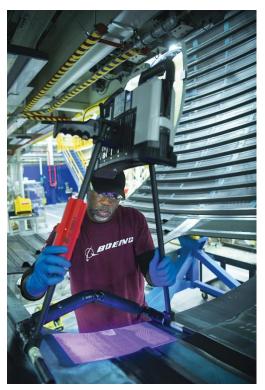

## PRESS RELEASE

8tree increases aerospace footprint – dentCHECK tool used in Boeing 787 production.

CONSTANCE, GERMANY & RANCHO CUCAMONGA, CALIFORNIA, MAY 2, 2024

8tree's dentCHECK inspection tool is being utilized at Boeing's 787 production facility in North Charleston, South Carolina, to help ensure the quality of fuselage sections prior to final assembly.

Photo courtesy: Boeing

In collaboration with Boeing, 8tree's dentCHECK tool, initially developed for and heavily used within the MRO sector for dent-mapping, was adapted by Boeing for use as an initial inspection tool. Boeing uses the dentCHECK tool to check the 787 fuselage skin for nearly microscopic anomalies in flatness.