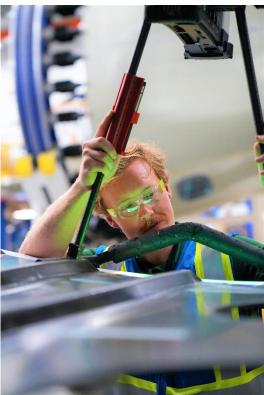

## PRESS RELEASE

8tree increases aerospace footprint – dentCHECK tool used in Boeing 787 production.

CONSTANCE, GERMANY & RANCHO CUCAMONGA, CALIFORNIA, MAY 2, 2024

8tree's dentCHECK inspection tool is being utilized at Boeing's 787 production facility in North Charleston, South Carolina, to help ensure the quality of fuselage sections prior to final assembly.

Photo courtesy: Boeing

In collaboration with Boeing, 8tree's dentCHECK tool, initially developed for and heavily used within the MRO sector for dent-mapping, was adapted by Boeing for use as an initial inspection tool. Boeing uses the dentCHECK tool to check the 787 fuselage skin for nearly microscopic anomalies in flatness.