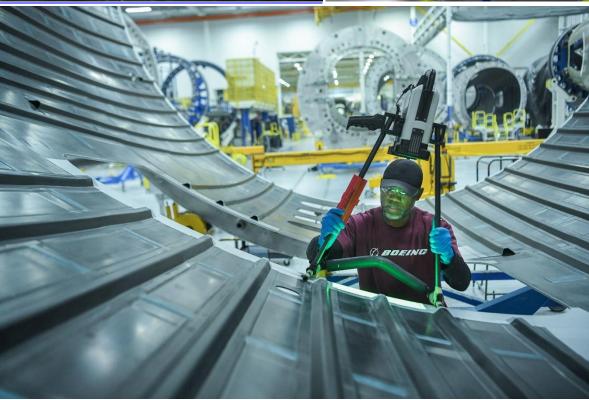

## PRESS RELEASE

8tree increases aerospace footprint – dentCHECK tool used in Boeing 787 production.

CONSTANCE, GERMANY & RANCHO CUCAMONGA, CALIFORNIA, MAY 2, 2024

8tree's dentCHECK inspection tool is being utilized at Boeing's 787 production facility in North Charleston, South Carolina, to help ensure the quality of fuselage sections prior to final assembly.

Photo courtesy: Boeing

In collaboration with Boeing, 8tree's dentCHECK tool, initially developed for and heavily used within the MRO sector for dent-mapping, was adapted by Boeing for use as an initial inspection tool. Boeing uses the dentCHECK tool to check the 787 fuselage skin for nearly microscopic anomalies in flatness.